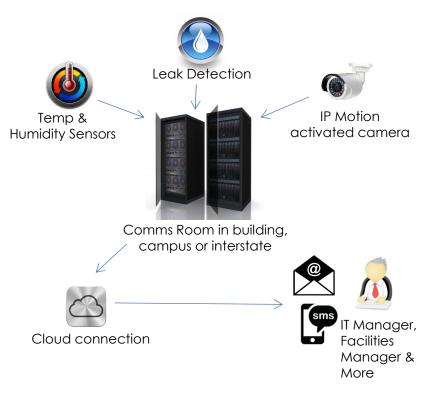

## PROACTIVE MANAGEMENT

- Leak detection
- Temp & Humidity monitoring
- Motion activated IP Cameras

# INTEGRATION

- Can interface into BMS, CRACs and other facilities systems
- Can monitor building, campus and interstate environments
- Cloud based SaaS options